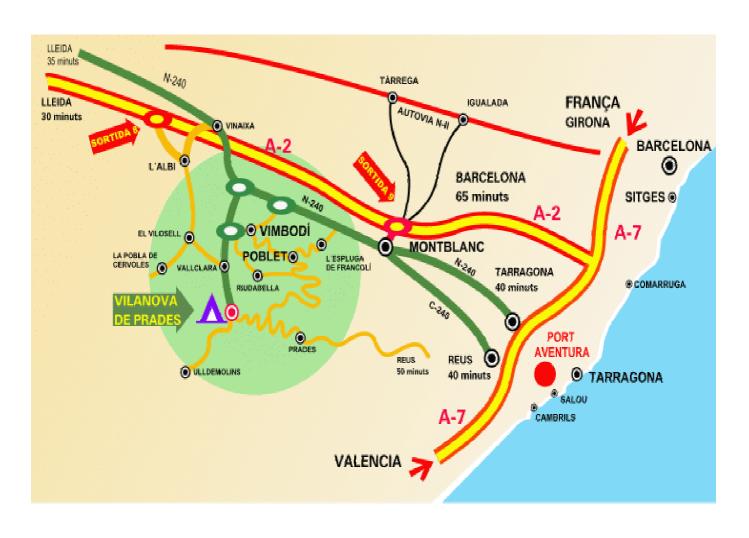

#### **Event Details:**

Location: Vilanova de Prades, (Tarragona) CATALONIA

Dates: 24th - 25th July 2010

Organizer: BikeTrial Costa Daurada & Camping Serra de Prades

Authorized: BikeTrial International Union (BIU) Support: BikeTrial Associació Catalana (BAC)

Vilanova de Prades is a good location for our sport and in the last years has organized many biketrial events.

My special thanks to the BikeTrial Costa Daurada Club. They have done a great job!

See you in Catalonia! Raimón Arjona i Toledo BAC President