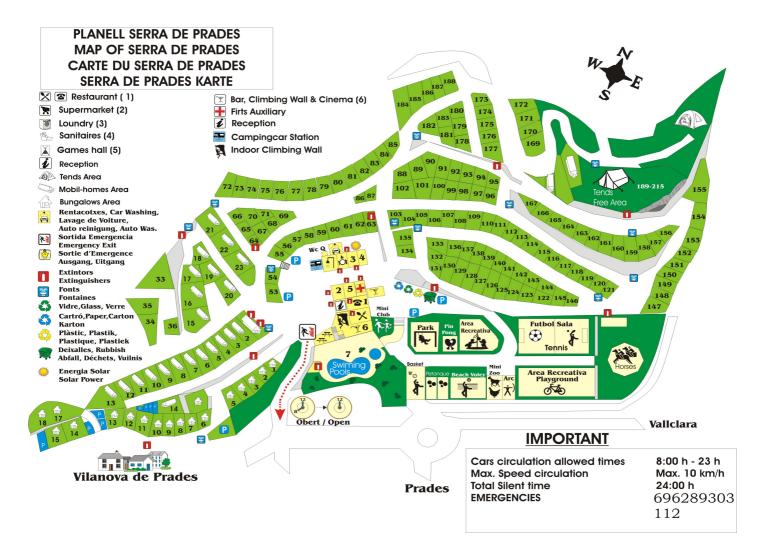

#### **Accommodation**

The organizer provides to the Free Camping. Any other services will be at personal expense.

The Camping Serra de Prades - Grand Confort and bungalow, receives the World BikeTrial Championship and the riders and families, after organizing several championships of Catalonia and Spain.

The Camping has all the services in order that all the displaced ones are in the best conditions.

# FREE CAMPING

| Family Name:      | We come in           | camping tend           |  |
|-------------------|----------------------|------------------------|--|
| n° of persons:    | We come in           | We come in autocaravan |  |
| Telephone:        | We come in           | roulotte               |  |
| Mail:             | Out of the c         | amping                 |  |
|                   |                      |                        |  |
| Name and surname: | Passport or Dni:     | Age:                   |  |
| Name and surname: | Passport or Dni:     | Age:                   |  |
| Name and surname: | Passport or Dni:     | Age:                   |  |
| Name and surname: | Passport or Dni:     | Age:                   |  |
| Name and surname: | Passport or Dni:     | Age:                   |  |
| Name and surname: | Passport or Dni:     | Age:                   |  |
| Name and surname: | Passport or Dni:     | Age:                   |  |
| Name and surname: | Passport or Dni:     | Age:                   |  |
| Nationality:      | Days of stay, Entry: | Exit:                  |  |

To sleep in a bungalow (paying) to call 034 977869050 - Camping

# Offers to eat in the restaurant of the Camping: Friday to Sunday lunch and dinner, 50 €/ person

This offer only is valid with the registration; without reserve the menu will have a cost of 10 € / food When you come to the receipt of the Camping, you must pay the offer, and the ticket will be given you for the food