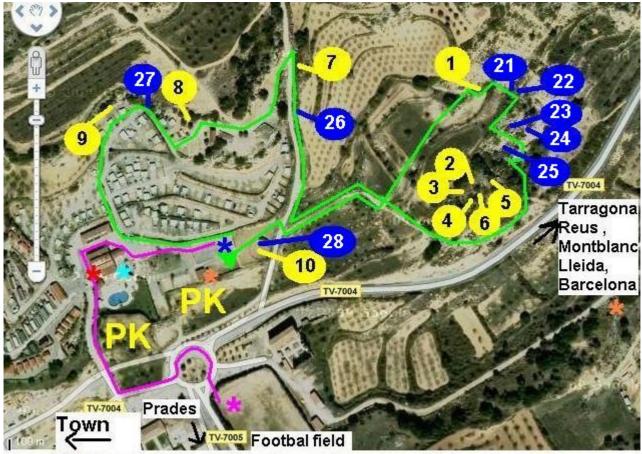

## **Section and Time**

2 minutes per section.

Section 1-10 for Group A, Section 21-28 for Group B and C.

- \* Start race, paddock, and ceremonies
  - -Race circuit
- \* Start point for the countries meeting. Day 24 at 20h
- \* Camping reception
- \* Restaurant

💃 Training areas